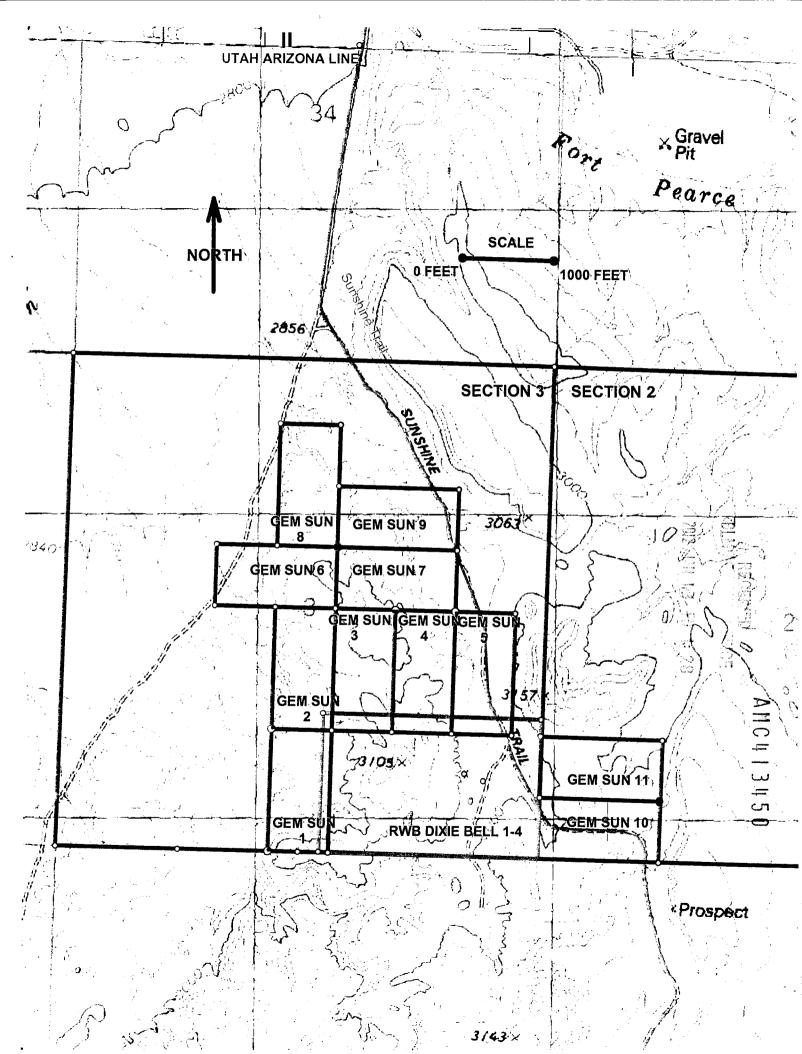

|
| DATED AND DOOTED. II QTH MOVEM                                                                        | her 11                                     |
| DATED AND POSTED on the ground this 9TH day of November 1                                             |                                            |
| OCATOR(s) Janice Jones Mg, Fred Johnson                                                               | AGENT                                      |
| plance from manager                                                                                   | Form MCF102 Revised July 2005              |
| This form is available from the Arizona Department of Mines                                           |                                            |









12/12/2011 02:23 PM Fee: \$14.00

PAGE: 1 of 2

| LOCATION NOTICE FOR PLACER MINING CLAIM                                                                |                                            |
|--------------------------------------------------------------------------------------------------------|--------------------------------------------|
| NOTICE IS HEREBY GIVEN that the GEM SUN 2                                                              | ·                                          |
|                                                                                                        | BLM                                        |
| placer mining claim has been located by                                                                | Date Stamp