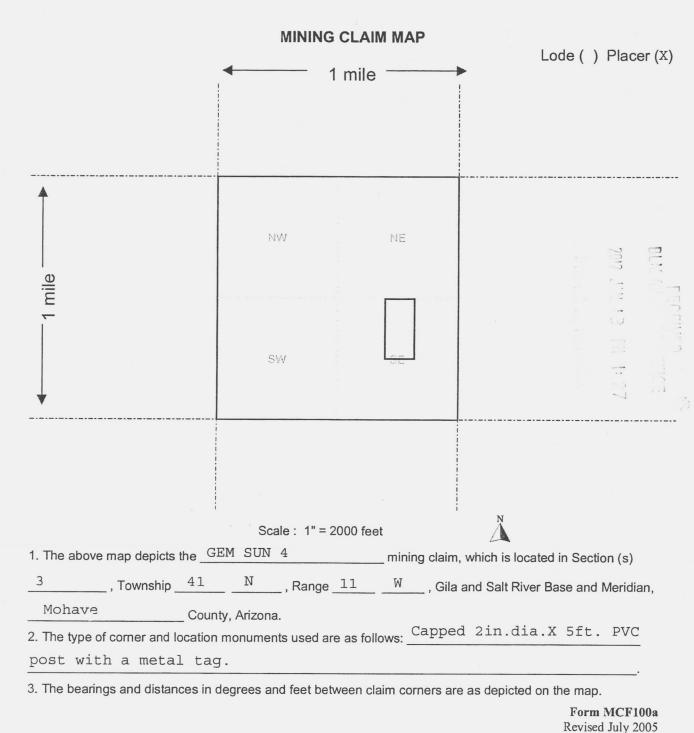

lt River Base an                                      | d Meridian, Arizona. |
| atural object or permanent monume                              | ent and additional   |
|                                                                |                      |
|                                                                |                      |
|                                                                |                      |
| of November , 20 11.                                           | ·                    |
| leric Johnson AGENT                                            | ·                    |
| anagu                                                          | Form MCF102          |
|                                                                | Stamp South          |





## FEE# 2011062341

OFFICIAL RECORDS OF MOHAVE COUNTY CAROL MEIER, COUNTY RECORDER



12/12/2011 02:23 PM Fee: \$14.00

PAGE: 1 of 2

| LOCATION NOTICE FOR PLACER MINING CLAIM                                        |                                           |
|--------------------------------------------------------------------------------|-------------------------------------------|
| NOTICE IS HEREBY GIVEN that the GEM SUN 5                                      | 3                                         |
| placer mining claim has been located by                                        | BLM Date                                  |
| Good Earth Minerals, LLC whose current mailing                                 | Stamp                                     |
| address is 600 17th Stree