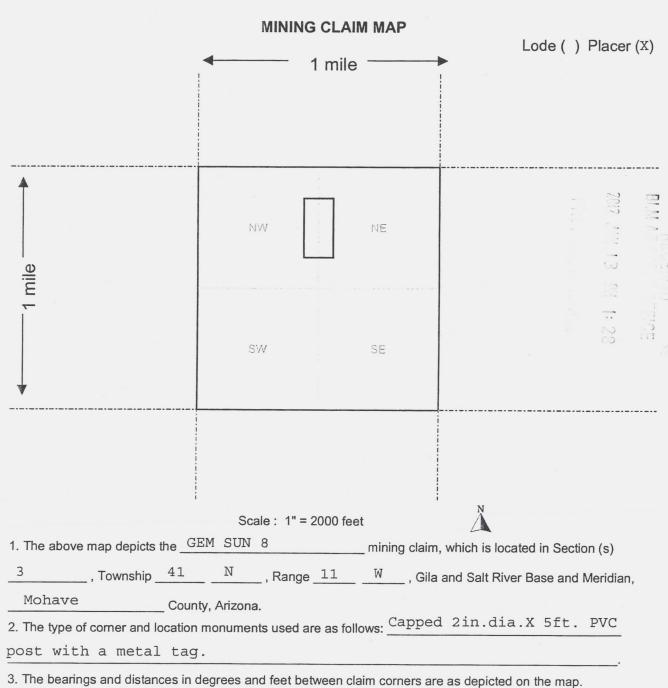

{TH}$ day of $\mathrm{Novemb}$                                                      | per,20 <u>_11</u> .     |                   |                     |      |
|                                                                                                                                  |                         |                   |                     |      |
| OCATOR(s) Janice Jones, M. g., Frederic Johnson                                                                                  |                         | Form<br>Revised . | MCF102<br>July 2005 |      |
| This form is available from the Arizona Department of Mines &                                                                    | & Mineral Resources a   |                   | -                   | ł    |

Form MCF100a







12/12/2011 02:23 PM Fee: \$14.00

PAGE: 1 of 2

| LOCATION NOTICE FOR PLACER MINING CLAIM                                                                 | · 전<br>조<br>조                           |
|---------------------------------------------------------------------------------------------------------|-----------------------------------------|
| NOTICE IS HEREBY GIVEN that the GEM SUN 9                                                               |                                         |
| placer mining claim has been located by                                                                 | BLM Date Stamp                          |
| Good Earth Minerals, LLC whose current mailing                                                          | Stamp W