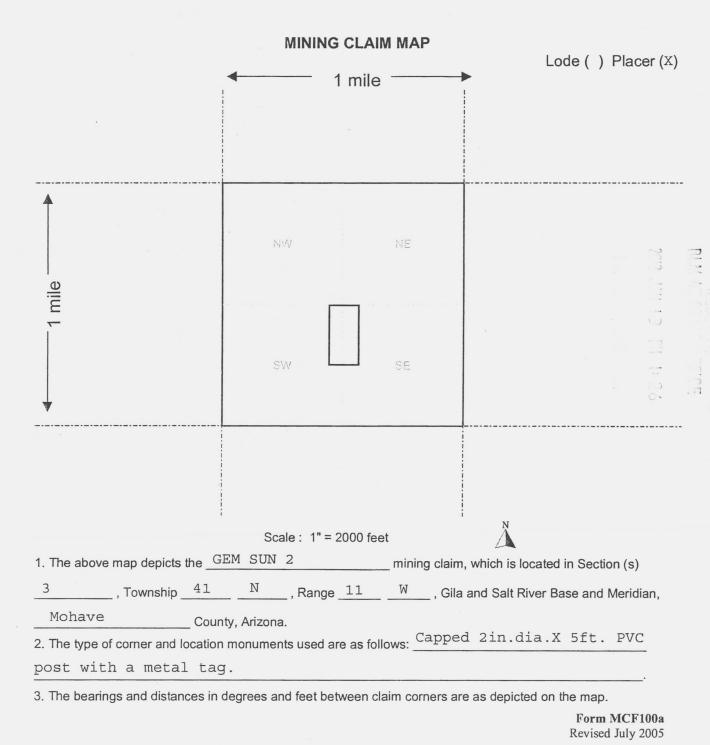

|
| DATED AND POSTED on the ground this9TH day ofNovem.                                                    | ber 20.11                                  |
|                                                                                                        |                                            |
| LOCATORIS Janice Jones Mgr. Fred Johnson  Muce Jones Managel                                           | AGENT                                      |
| John John Silveryer                                                                                    | Form MCF102<br>Revised July 2005           |
| This form is available from the Arizona Department of Mines                                            | & Mineral Resources and may be reproduced  |







12/12/2011 02:23 PM Fee: \$14

PAGE: 1 of 2

| LOCATION NOTICE FOR PLACER MINING CLAIM                                             |                                            |
|-------------------------------------------------------------------------------------|--------------------------------------------|
| NOTICE IS HEREBY GIVEN that the GEM SUN 3                                           |                                            |
| placer mining claim has been located by                                             | BLM Date                                   |
| Good Earth Minerals, LLC whose current mailing                                      | Stamp                                      |
| address is 600 17th Street, Suite 2800 South