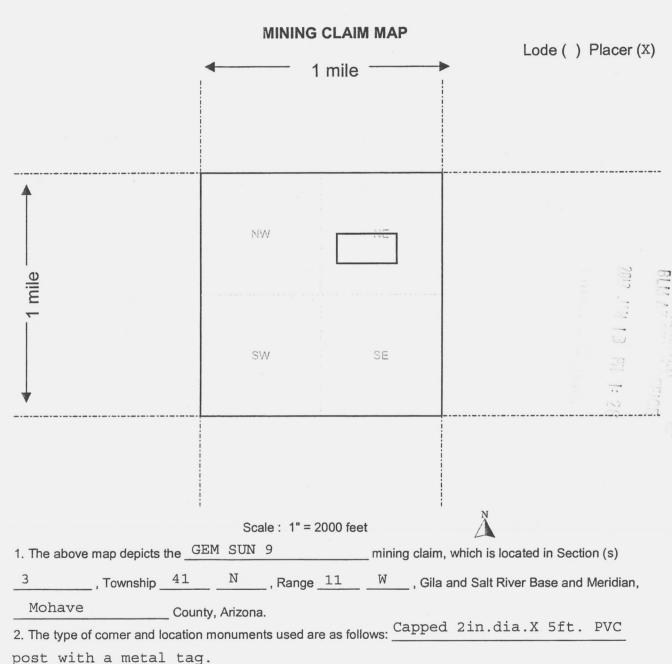

|                                         |
| ·                                                                                                       |                                         |
|                                                                                                         |                                         |
| DATED AND POSTED on the ground this $9\text{TH}$ day of $8\text{Nover}$                                 | mber , 20 11 .                          |
|                                                                                                         | agen ACENT                              |
| LOCATOR(s) Janice Jones Mg1. Frederic John                                                              | nson AGENT                              |



3. The bearings and distances in degrees and feet between claim corners are as depicted on the map.

Form MCF100a Revised July 2005



12/12/2011 02:23 PM Fee: \$14.00

PAGE: 1 of 2

| LOCATION NOTICE FOR PLACER MINING CLAIM                                                                                                                                                                                                                                                                                                                                                             |                                                                                                                                                                                                                         |
|----