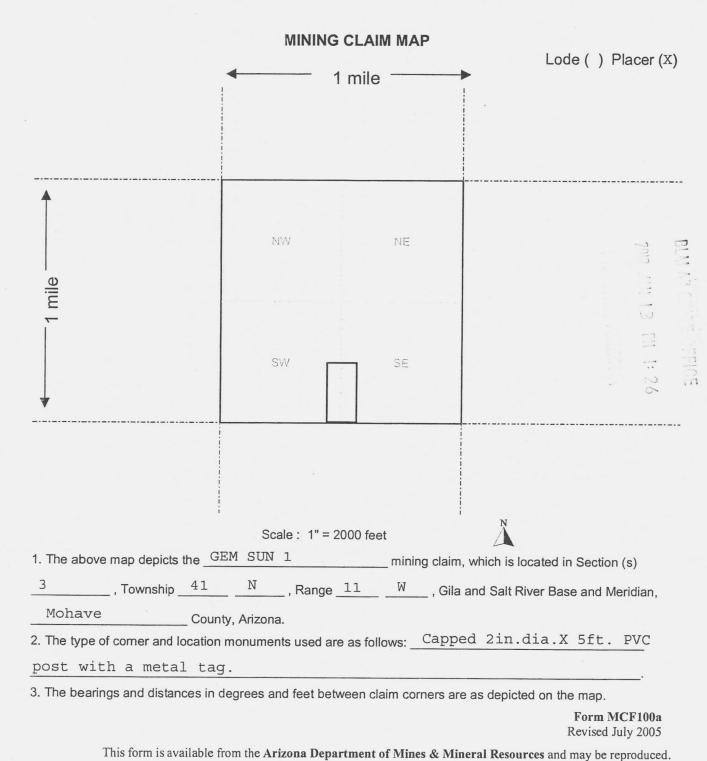

|
| DATED AND DOOTED. II QTH MOVEM                                                                        | her 11                                     |
| DATED AND POSTED on the ground this 9TH day of November 1                                             |                                            |
| OCATOR(s) Janice Jones Mg, Fred Johnson                                                               | AGENT                                      |
| plance from manager                                                                                   | Form MCF102 Revised July 2005              |
| This form is available from the Arizona Department of Mines                                           |                                            |









12/12/2011 02:23 PM Fee: \$14.00

PAGE: 1 of 2

| LOCATION NOTICE FOR PLACER MINING CLAIM                                                                |                                            |
|--------------------------------------------------------------------------------------------------------|--------------------------------------------|
| NOTICE IS HEREBY GIVEN that the GEM SUN 2                                                              | ·                                          |
|                                                                                                        | BLM                                        |
| placer mining claim has been located by                                                                | Date Stamp