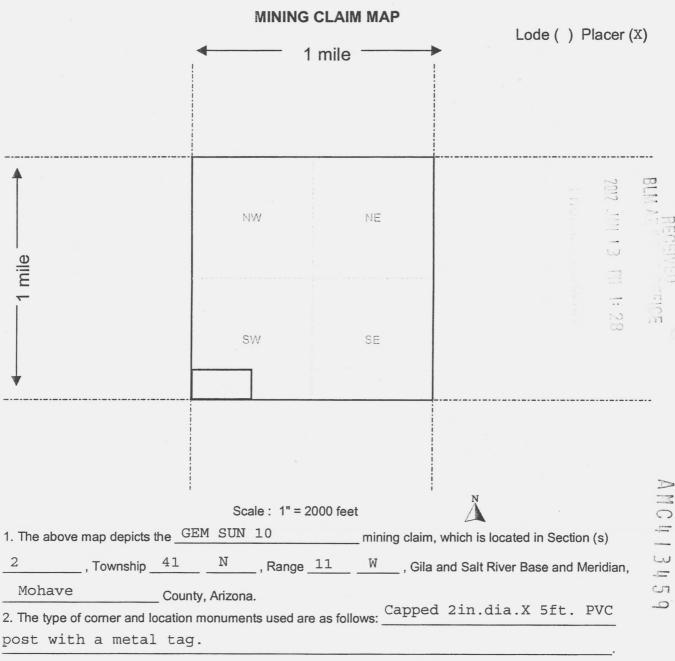

ip eridian, Arizona. This claim encompasses ision or the following quarter section (s), ec.2, T41N R11W  Gila Salt River Base and Meridian, Arizona. tor permanent monument and additional |
| DATED AND POSTED on the ground this 9TH day of Novel LOCATOR (s) Janice Jones, Mgr., Frederic Joleman, Management, Management of Mine                                                                                                                                                                                                                                                               | hnson AGENT  Form MCF102  Revised July 2005                                                                                                                                                                             |



3. The bearings and distances in degrees and feet between claim corners are as depicted on the map.

Form MCF100a Revised July 2005





12/12/2011 02:23 PM Fee: \$14.

PAGE: 1 of 2

| LOCATION NOTICE FOR PLACER MINING CLAIM                                                                                                                                                                                                             |