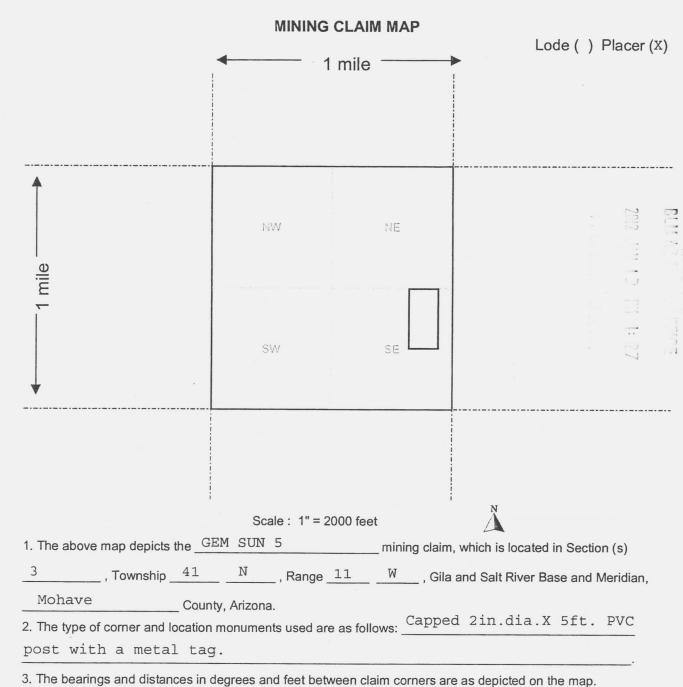

|
| information (if any) concerning its locality are as follows:                   |                                           |
|                                                                                |                                           |
|                                                                                |                                           |
| DATED AND POSTED on the ground this day ofNovemb                               | per , 20 11 .                             |
| LOCATOR(s) Janice Jones , Mgn. Frederic Johns                                  | on AGENT                                  |
| June Jan Managu                                                                | Form MCF102<br>Revised July 2005          |

Form MCF100a Revised July 2005







12/12/2011 02:23 PM Fee: \$14.00

PAGE: 1 of 2

| LOCATION NOTICE FOR PLACER MINING CLAIM                                                   |