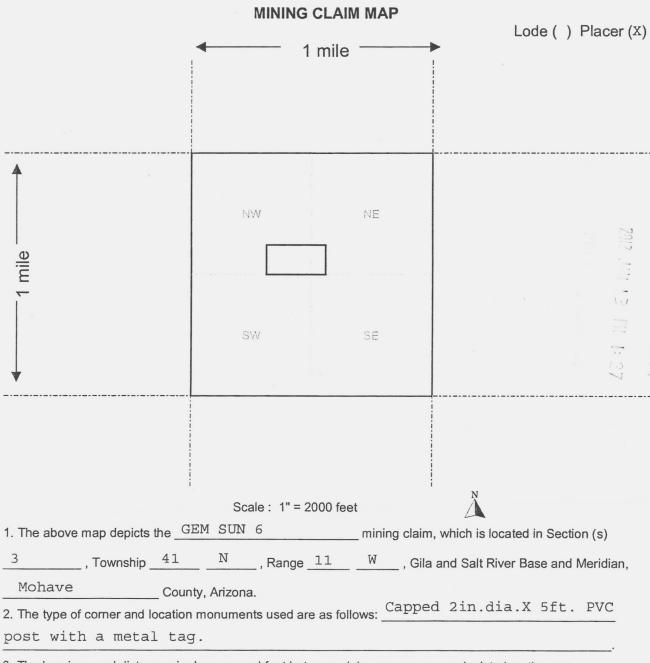

|



3. The bearings and distances in degrees and feet between claim corners are as depicted on the map.

Form MCF100a Revised July 2005





12/12/2011 02:23 PM Fee: \$14.00

PAGE: 1 of 2

| LOCATION NOTICE FOR PLACER MINING CLAIM                                      |                                  |                                         |
|------------------------------------------------------------------------------|----------------------------------|-----------------------------------------|
| NOTICE IS HEREBY GIVEN that the GEM SUN 7                                    |                                  | ~ <u>.</u>                              |
| placer mining claim has been located by                                      | BLM<br>Date                      |