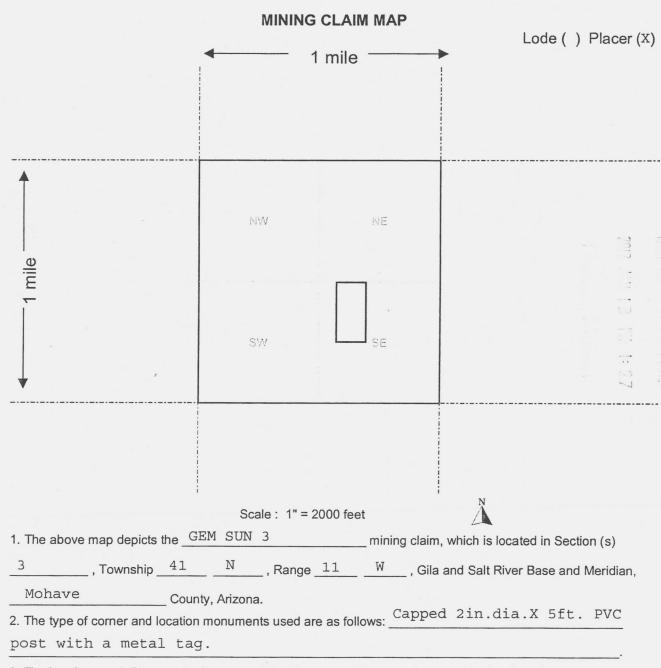

|                                                                                     |                                            |
| DATED AND DOCTED on the arrange to 9TH A NOVEM                                      | ber 00.11                                  |
| DATED AND POSTED on the ground this 9TH day of Novem                                |                                            |
| LOCATOR (s) Janice Jones Mg. Frederic John                                          | Form MCF102                                |
| tonce Kor, manager                                                                  | Revised July 2005                          |
| This form is available from the Arizona Department of Mines                         | & Mineral Resources and may be reproduced. |



3. The bearings and distances in degrees and feet between claim corners are as depicted on the map.

Form MCF100a Revised July 2005





12/12/2011 02:23 PM Fee: \$14.00

PAGE: 1 of 2

|                                                                | ر                    |
|----------------------------------------------------------------|----------------------|
| ·                                                              |                      |
| cated by Date                                                  | · G                  |
| mailing                                                        |                      |
| South                                                          |                      |
|                                                                | 7